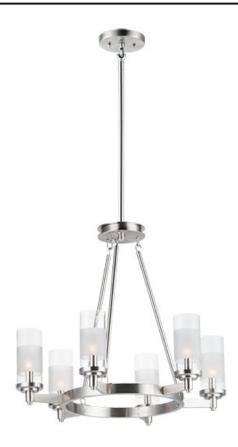

## PRODUCT DESCRIPTION

The ring fixture has become a staple in today's interior decor. This collection features a transitional design which works in both Contemporary and Traditional applications. Available in Satin Nickel or Oil Rubbed Bronze, the rings radiate elongated cast arms that cradle cylindrical Clear glass shades with a Frosted band to eliminate glare.