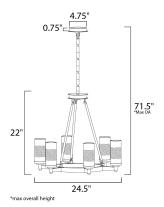

# **MEASUREMENTS**

DIMENSION : 24.5" L x 24.5" W x 22" H MAX OAH : 71.5" OAH CANOPY : 4.75" W x 0.75" H x 4.75" L HANGING WEIGHT