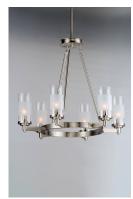

## PRODUCT DESCRIPTION

The ring fixture has become a staple in today's interior decor. This collection features a transitional design which works in both Contemporary and Traditional applications. Available in Satin Nickel or Oil Rubbed Bronze, the rings radiate elongated cast arms that cradle cylindrical Clear glass shades with a Frosted band to eliminate glare.

### FINISHES OPTION

Oil Rubbed Bronze (OI)

Satin Nickel (SN)