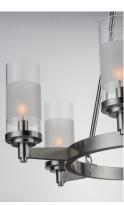

## PRODUCT DESCRIPTION

The ring fixture has become a staple in today's interior decor. This collection features a transitional design which works in both Contemporary and Traditional applications. Available in Satin Nickel or Oil Rubbed Bronze, the rings radiate elongated cast arms that cradle cylindrical Clear glass shades with a Frosted band to eliminate glare.

### **GLASS**

Clear and Frosted CLFT