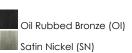

The ring fixture has become a staple in today's interior decor. This collection features a transitional design which works in both Contemporary and Traditional applications. Available in Satin Nickel or Oil Rubbed Bronze, the rings radiate elongated cast arms that cradle cylindrical Clear glass shades with a Frosted band to eliminate glare.



\*max overall height

MEASUREMENTS DIMENSION MAX OAH CANOPY HANGING WEIGHT LAMPING INPUT VOLTAGE

BULB BULB INCLUDED DIMMABLE : 35" L x 35" W x 26" H : 71.5" OAH : 4.75" W x 0.75" H x 4.75" L : 16.18 lb

: 120V : 60W Incandescent E12 Candelabra , 540W Total : (Not Included)

## : Yes

## **FINISHES OPTION**



GLASS Clear and Frosted CLFT

MATERIAL Steel, Glass

## RATINGS cULus Dry Location



## ADDITIONAL

ADJUSTABLE SLOPE: 120 OPERATING TEMPERATURE: -20°C (-4°F), 40°C (104°F)

Always consult a qualified electrician before installing any lighting product.



Modifications or Customizations: Please email contract@studiomlighing.com Sample Request: Please email order@studiomlighint.com with subject line "Sample Order\_ [Project Name] / [Specifier/Designer]" All samples are subject to Studio M approval and must show proof of project and/or explanation.

| Job Name: | Job Type: |
|-----------|-----------|
| Quantity: | Comments  |