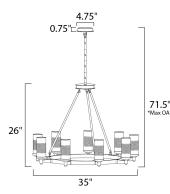

\*max overall height

MEASUREMENTS DIMENSION MAX OAH CANOPY HANGING WEIGHT LAMPING INPUT VOLTAGE

BULB BULB INCLUDED DIMMABLE : 35" L x 35" W x 26" H : 71.5" OAH : 4.75" W x 0.75" H x 4.75" L : 16.18 lb

: 120V : 60W Incandescent E12 Candelabra , 540W Total : (Not Included)