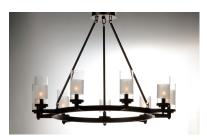

The ring fixture has become a staple in today's interior decor. This collection features a transitional design which works in both Contemporary and Traditional applications. Available in Satin Nickel or Oil Rubbed Bronze, the rings radiate elongated cast arms that cradle cylindrical Clear glass shades with a Frosted band to eliminate glare.