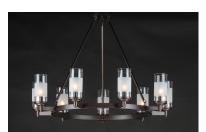

The ring fixture has become a staple in today's interior decor. This collection features a transitional design which works in both Contemporary and Traditional applications. Available in Satin Nickel or Oil Rubbed Bronze, the rings radiate elongated cast arms that cradle cylindrical Clear glass shades with a Frosted band to eliminate glare.