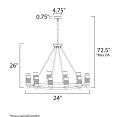

### MEASUREMENTS DIMENSION

DIMENSION : 36" L x 24" W x 26" H MAX OAH : 72.5" OAH

CANOPY : 4.75" W x 0.75" H x 4.75" L

: 120V

HANGING WEIGHT : 6.8 lb