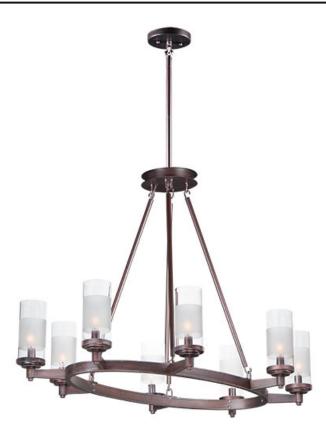

# PRODUCT DESCRIPTION

The ring fixture has become a staple in today's interior decor. This collection features a transitional design which works in both Contemporary and Traditional applications. Available in Satin Nickel or Oil Rubbed Bronze, the rings radiate elongated cast arms that cradle cylindrical Clear glass shades with a Frosted band to eliminate glare.

## **FINISHES OPTION**

Oil Rubbed Bronze (OI)

Satin Nickel (SN)

#### **GLASS**

Clear and Frosted CLFT

#### MATERIAL

Steel, Glass