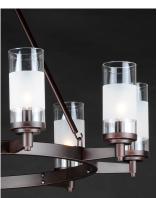

# PRODUCT DESCRIPTION

The ring fixture has become a staple in today's interior decor. This collection features a transitional design which works in both Contemporary and Traditional applications. Available in Satin Nickel or Oil Rubbed Bronze, the rings radiate elongated cast arms that cradle cylindrical Clear glass shades with a Frosted band to eliminate glare.

#### **GLASS**

Clear and Frosted CLFT

#### MATERIAL

Steel, Glass