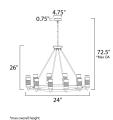

# **MEASUREMENTS**

DIMENSION : 36" L x 24" W x 26" H

MAX OAH : 72.5" OAH

CANOPY : 4.75" W x 0.75" H x 4.75" L

: 120V

HANGING WEIGHT : 6.8 lb

**LAMPING** 

INPUT VOLTAGE