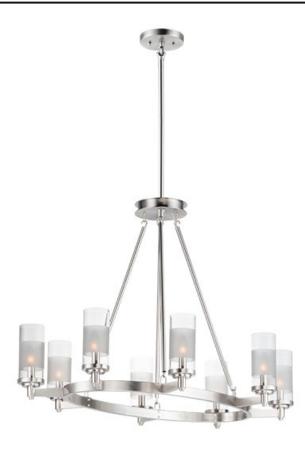

## PRODUCT DESCRIPTION

The ring fixture has become a staple in today's interior decor. This collection features a transitional design which works in both Contemporary and Traditional applications. Available in Satin Nickel or Oil Rubbed Bronze, the rings radiate elongated cast arms that cradle cylindrical Clear glass shades with a Frosted band to eliminate glare.

## **FINISHES OPTION**

Oil Rubbed Bronze (OI)

Satin Nickel (SN)

## **GLASS**

Clear and Frosted CLFT

## MATERIAL

Steel, Glass