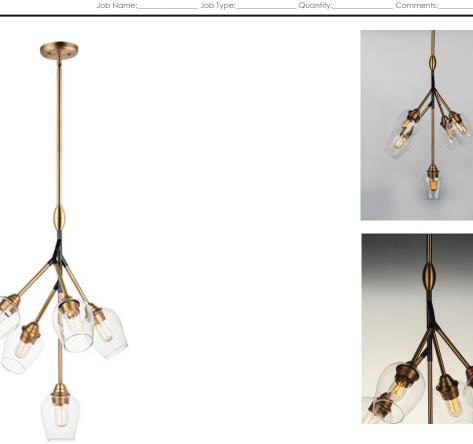

## **PRODUCT DESCRIPTION**

Clear glass goblets are supported by multiple arms of Black and Antique Brass originating from a center collector. This collection is made even more unique by the vintage T14 spiral filament lamps which are supplied with each fixture.