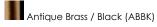

MEASUREMENTS DIMENSION MAX OAH CANOPY

## HANGING WEIGHT LAMPING INPUT VOLTAGE LUMENS BULB BULB INCLUDED

DIMMABLE COLOR\_TEMP : 24.25" L x 24.25" W x 30.5" H : 75.25" OAH : 5" W x 0.75" H x 5" L : 6.16 lb

:120V : 1,000 Rated (750 Del.) : 4W LED E26 T14 , 20W Total : (Included)

: Yes :2200K

GLASS Clear CL

MATERIAL Steel, Glass

RATINGS cULus Dry Location