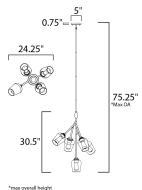

## **PRODUCT DESCRIPTION**

Clear glass goblets are supported by multiple arms of Black and Antique Brass originating from a center collector. This collection is made even more unique by the vintage T14 spiral filament lamps which are supplied with each fixture.