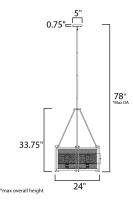

## MEASUREMENTS DIMENSION MAX OAH CANOPY HANGING WEIGHT

LAMPING INPUT VOLTAGE BULB BULB INCLUDED DIMMABLE

: 24" L x 24" W x 33.75" H : 78" OAH : 5" W x 0.75" H x 5" L : 16.5 lb

:120V

: 60W Incandescent E26 Medium , 360W Total : (Not Included) :