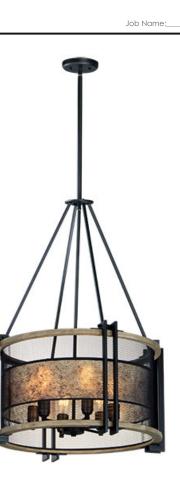

## **PRODUCT DESCRIPTION**

Frames of wood finished in Barn Wood and cradled by Black metal brackets were used to create this beautiful rustic design. The Black mesh screen is accented with a band of mica and Antique Brass sockets to deliver rustic charm with all the right fixings.

## **FINISHES OPTION**

Black / Barn Wood / Antique Brass (BKBWAB)

MATERIAL Steel, Wood, Mica

RATINGS cULus Dry Location