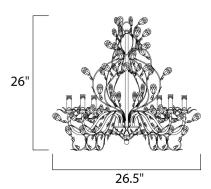

# **MEASUREMENTS**

DIMENSION MAX OAH HANGING WEIGHT

## LAMPING

INPUT VOLTAGE BULB BULB INCLUDED DIMMABLE

: 26.5" L x 26.5" W x 28.5" H

: 65" OAH : 15.84 lb

:120V

: 60W Incandescent E12 Candelabra, 360W Total

: (Not Included)

: Yes