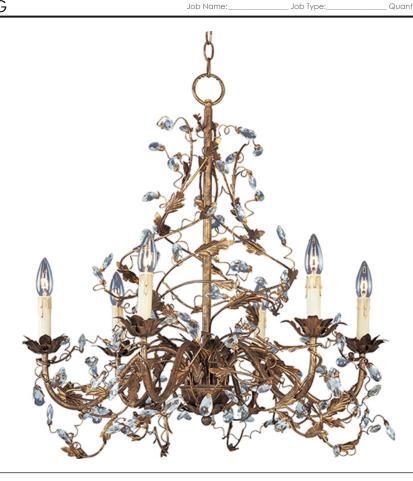

# **PRODUCT DESCRIPTION**

One of our most popular collections, Elegante combines lighting with decorating. Delicate leaves and crystals top the wrap-around vines. Offered in Etruscan Gold or Oil Rubbed Bronze.