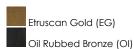

Job Name:

# **PRODUCT DESCRIPTION**

One of our most popular collections, Elegante combines lighting with decorating, Delicate leaves and crystals top the wrap-around vines. Offered in Etruscan Gold or Oil Rubbed Bronze.



**MEASUREMENTS** 

DIMENSION MAX OAH HANGING WEIGHT

LAMPING

INPUT VOLTAGE BULB BULB INCLUDED

DIMMABLE

: 29" L x 29" W x 30.5" H

: 102" OAH : 19.1 lb

: 120V

: 60W Incandescent E12 Candelabra , 540W Total

: (Not Included)

: Yes

# **FINISHES OPTION**



### MATERIAL

Steel

# **RATINGS**

cULus Dry Location



#### **ADDITIONAL**

OPERATING TEMPERATURE: -20°C (-4°F), 40°C (104°F)

Always consult a qualified electrician before installing any lighting product.



| Job Name: | Job Type: |
|-----------|-----------|
| Quantity: | Comments  |