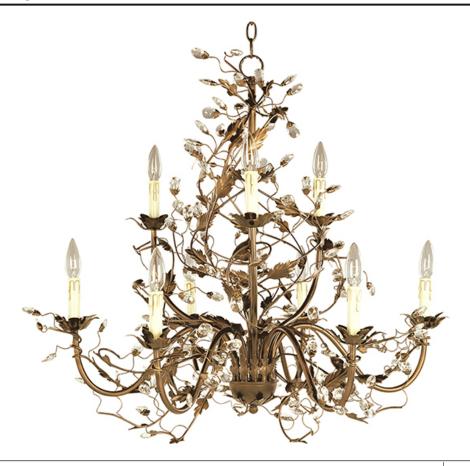

# **PRODUCT DESCRIPTION**

One of our most popular collections, Elegante combines lighting with decorating, Delicate leaves and crystals top the wrap-around vines. Offered in Etruscan Gold or Oil Rubbed Bronze.