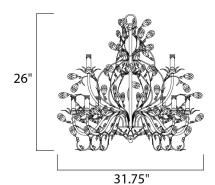

**MEASUREMENTS** 

DIMENSION MAX OAH HANGING WEIGHT

LAMPING

INPUT VOLTAGE BULB BULB INCLUDED

DIMMABLE

: 29" L x 29" W x 30.5" H

: 102" OAH : 19.1 lb

: 120V