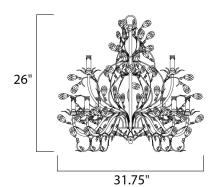

**MEASUREMENTS** 

DIMENSION MAX OAH HANGING WEIGHT

LAMPING

INPUT VOLTAGE BULB BULB INCLUDED

DIMMABLE

: 29" L x 29" W x 30.5" H

: 102" OAH : 19.1 lb

: 120V