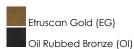

# **PRODUCT DESCRIPTION**

One of our most popular collections, Elegante combines lighting with decorating. Delicate leaves and crystals top the wrap-around vines. Offered in Etruscan Gold or Oil Rubbed Bronze.



**MEASUREMENTS** 

DIMENSION MAX OAH HANGING WEIGHT

LAMPING

INPUT VOLTAGE BULB BULB INCLUDED

DIMMABLE

: 29" L x 29" W x 30.5" H

: 102" OAH : 19.1 lb

: 120V

: 60W Incandescent E12 Candelabra , 540W Total

: (Not Included)

: Yes

# **FINISHES OPTION**



## MATERIAL

Steel

# **RATINGS**

cULus Dry Location



#### **ADDITIONAL**

OPERATING TEMPERATURE: -20°C (-4°F), 40°C (104°F)

Always consult a qualified electrician before installing any lighting product.



Job Type: Comments