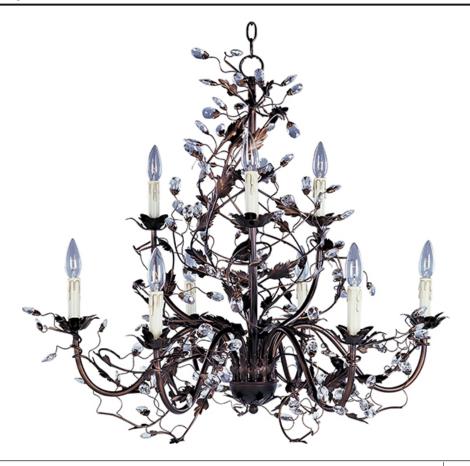

# **PRODUCT DESCRIPTION**

One of our most popular collections, Elegante combines lighting with decorating. Delicate leaves and crystals top the wrap-around vines. Offered in Etruscan Gold or Oil Rubbed Bronze.

**MEASUREMENTS** 

DIMENSION MAX OAH HANGING WEIGHT

LAMPING

INPUT VOLTAGE BULB BULB INCLUDED

DIMMABLE

: 29" L x 29" W x 30.5" H

: 102" OAH : 19.1 lb

: 120V

: 60W Incandescent E12 Candelabra , 540W Total

: (Not Included)

: Yes