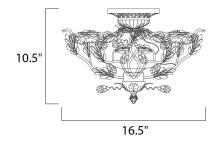

## MEASUREMENTS DIMENSION

HANGING WEIGHT LAMPING INPUT VOLTAGE BULB BULB INCLUDED

DIMMABLE

: 7.96 lb

: 120V : 60W Incandescent E26 Medium , 180W Total

: 16.5" L x 16.5" W x 10.5" H

- : (Not Included)
- : Yes