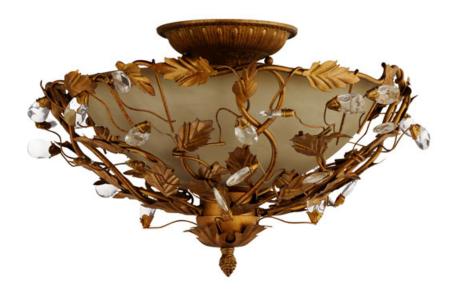

## **PRODUCT DESCRIPTION**

One of our most popular collections, Elegante combines lighting with decorating. Delicate leaves and crystals top the wrap-around vines. Offered in Etruscan Gold or Oil Rubbed Bronze.