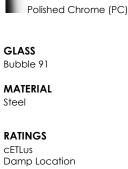

## INPUT VOLTAGE LUMENS BULB BULB INCLUDED

DIMMABLE CRI COLOR\_TEMP : 28" W x 4.75" H x 6.25" Ext : 2.25" HCO : 11 lb

: 120V : 1,260 Rated (780 Del.) : 4.5W LED PCB Integrated , 18W Total : (Integrated) : Triac CL : 80+ CRI : 3000K