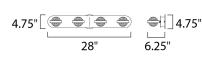

## MEASUREMENTS DIMENSION

BACK PLATE HANGING WEIGHT LAMPING

## INPUT VOLTAGE LUMENS BULB BULB INCLUDED

DIMMABLE CRI COLOR\_TEMP : 28" W x 4.75" H x 6.25" Ext : 2.25" HCO : 11 lb

: 120V : 1,260 Rated (780 Del.) : 4.5W LED PCB Integrated , 18W Total : (Integrated) : Triac CL : 80+ CRI : 3000K