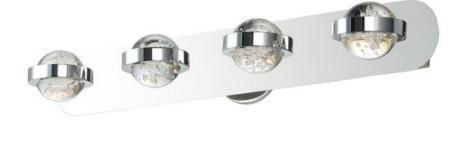

## **PRODUCT DESCRIPTION**

Round orbs of Bubble glass are cradled by Polished Chrome rings which are lined on the inside with LED which magically illuminate. This celestial design is sure to bring attention to your contemporary interior space.