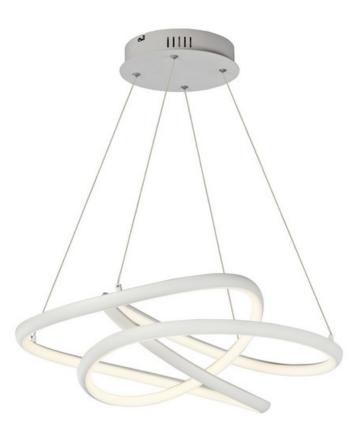

## PRODUCT DESCRIPTION

Arched Matte White aluminum channel is artfully formed into unique lighting sculptures. Two rows of LEDs are used to double the light output but are fully dimmable for your comfort level.

## **MEASUREMENTS**

: 24.5" L x 24.5" W x 10.25" H DIMENSION MAX OAH : 131.5" OAH CANOPY : 7.25" W x 2" H x 7.25" L HANGING WEIGHT : 6.6 lb

**LAMPING** INPUT VOLTAGE

**LUMENS** : 3,640 Rated (2,340 Del.)

# **FINISHES OPTION**

Matte White (MW)