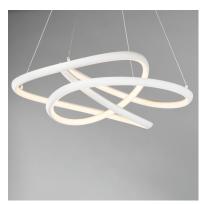

## PRODUCT DESCRIPTION

Arched Matte White aluminum channel is artfully formed into unique lighting sculptures. Two rows of LEDs are used to double the light output but are fully dimmable for your comfort level.

## **MEASUREMENTS**

: 24.5" L x 24.5" W x 10.25" H DIMENSION MAX OAH : 131.5" OAH CANOPY : 7.25" W x 2" H x 7.25" L HANGING WEIGHT : 6.6 lb

**LAMPING** INPUT VOLTAGE

**LUMENS** : 3,640 Rated (2,340 Del.)

# **FINISHES OPTION**

Matte White (MW)