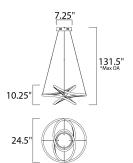

24.5"

\*max overall height

## **MEASUREMENTS**

: 24.5" L x 24.5" W x 10.25" H DIMENSION MAX OAH : 131.5" OAH CANOPY : 7.25" W x 2" H x 7.25" L HANGING WEIGHT : 6.6 lb

**LAMPING** INPUT VOLTAGE

**LUMENS** : 3,640 Rated (2,340 Del.)