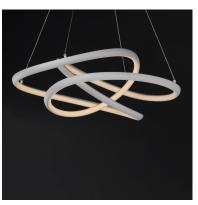

## PRODUCT DESCRIPTION

Arched Matte White aluminum channel is artfully formed into unique lighting sculptures. Two rows of LEDs are used to double the light output but are fully dimmable for your comfort level.

## **MEASUREMENTS**

: 24.5" L x 24.5" W x 10.25" H DIMENSION MAX OAH : 131.5" OAH CANOPY : 7.25" W x 2" H x 7.25" L HANGING WEIGHT : 6.6 lb

**LAMPING** INPUT VOLTAGE

**LUMENS** : 3,640 Rated (2,340 Del.)

# **FINISHES OPTION**

Matte White (MW)