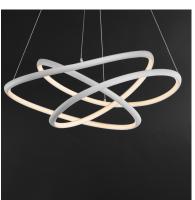

## PRODUCT DESCRIPTION

\*max overall height

Arched Matte White aluminum channel is artfully formed into unique lighting sculptures. Two rows of LEDs are used to double the light output but are fully dimmable for your comfort level.