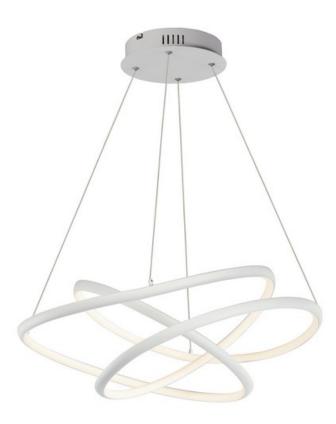

## PRODUCT DESCRIPTION

\*max overall height

Arched Matte White aluminum channel is artfully formed into unique lighting sculptures. Two rows of LEDs are used to double the light output but are fully dimmable for your comfort level.