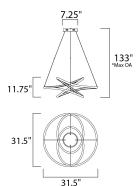

### **MEASUREMENTS**

DIMENSION MAX OAH CANOPY HANGING WEIGHT

### **LAMPING**

INPUT VOLTAGE **LUMENS** BULB

BULB INCLUDED DIMMABLE

COLOR\_TEMP

: 31.5" L x 31.5" W x 11.75" H

: 133" OAH

: 7.25" W x 1.75" H x 7.75" L

: 8.58 lb