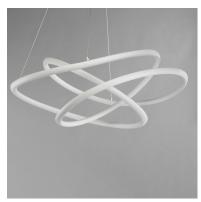

## PRODUCT DESCRIPTION

\*max overall height

Arched Matte White aluminum channel is artfully formed into unique lighting sculptures. Two rows of LEDs are used to double the light output but are fully dimmable for your comfort level.