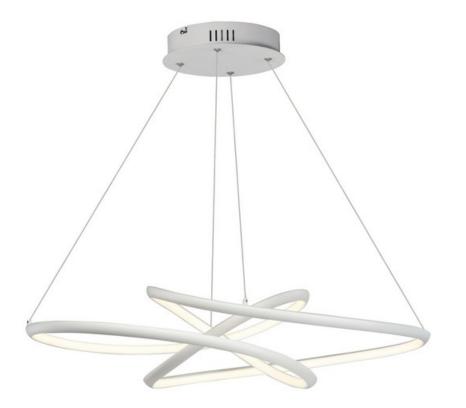

## PRODUCT DESCRIPTION

Arched Matte White aluminum channel is artfully formed into unique lighting sculptures. Two rows of LEDs are used to double the light output but are fully dimmable for your comfort level.