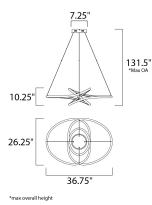

DIMENSION MAX OAH CANOPY HANGING WEIGHT LAMPING INPUT VOLTAGE LUMENS BULB

**MEASUREMENTS** 

BULB INCLUDED DIMMABLE CRI COLOR\_TEMP : 36.75" L x 26.25" W x 10.25" H : 131.5" OAH : 7.25" W x 1.75" H x 7.75" L