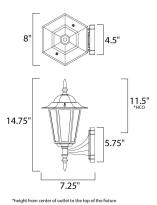

## MEASUREMENTS DIMENSION BACK PLATE HANGING WEIGHT

**LAMPING** INPUT VOLTAGE BULB

BULB INCLUDED DIMMABLE : 8" W x 17" H x 7.25" Ext : 4.75" W x 6" H x 12.75" HCO : 1.4 lb

: 120V : 60W Incandescent E26 Medium , 60W Total : (Not Included) : Yes