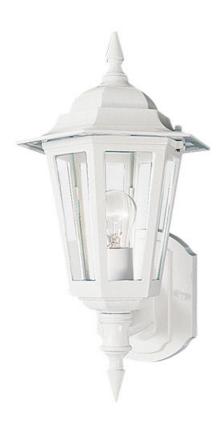

## **PRODUCT DESCRIPTION**

Maxim Lighting's commitment to both the residential lighting and the home building industries will assure you a product line focused on your basic lighting needs. With the Builder Cast collection you will find quality lighting that is well designed, well priced and readily available.

## FINISHES OPTION

Black (BK)

White (WT)

GLASS Clear CL

MATERIAL Die Cast Aluminum

RATINGS CETLus Wet Location

ADDITIONAL OPERATING TEMPERATURE: -20°C (-4°F), 40°C (104°F)

Always consult a qualified electrician before installing any lighting product.