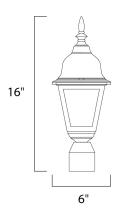

#### **MEASUREMENTS**

DIMENSION HANGING WEIGHT

### **LAMPING**

INPUT VOLTAGE BULB

BULB INCLUDED

DIMMABLE

: 6" W x 15.75" H x 6" Ext

: 2.5 lb

:120V

: 60W Incandescent E26 Medium, 60W Total