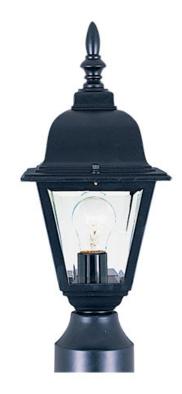

## PRODUCT DESCRIPTION

Maxim Lighting's commitment to both the residential lighting and the home building industries will assure you a product line focused on your basic lighting needs. With the Builder Cast collection you will find quality lighting that is well designed, well priced and readily available.

### **LAMPING**

INPUT VOLTAGE BULB

BULB INCLUDED

DIMMABLE

: 6" W x 15.75" H x 6" Ext

: 2.5 lb

:120V

: 60W Incandescent E26 Medium, 60W Total

### **FINISHES OPTION**

Black (BK)

## **GLASS**

Clear CL

# MATERIAL

Die Cast Aluminum