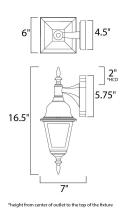

# **MEASUREMENTS**

DIMENSION : 6" W x 16.75" H x 6.75" Ext **BACK PLATE** : 4.75" W x 6" H x 4.5" HCO HANGING WEIGHT : 1.65 lb

: 120V

: Yes

: (Not Included)