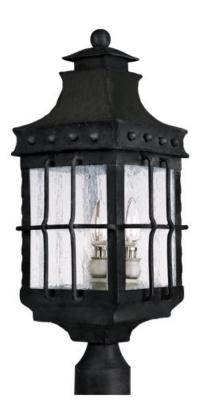

## **PRODUCT DESCRIPTION**

Nantucket is a traditional, early American style collection from Maxim Lighting International in Country Forge finish with Seedy glass.

## **FINISHES OPTION**

GLASS Seedy CD

MATERIAL Steel, Glass

RATINGS CETLus Wet Location