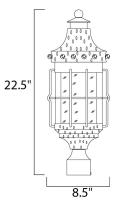

## MEASUREMENTS DIMENSION

HANGING WEIGHT LAMPING INPUT VOLTAGE BULB BULB INCLUDED DIMMABLE : 8.5" L x 8.5" W x 22.5" H : 9.24 lb

: 120V : 40W Incandescent E12 Candelabra , 120W Total : (Not Included)

: Yes