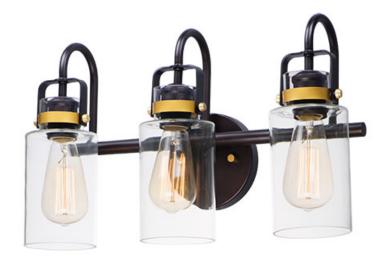

## **PRODUCT DESCRIPTION**

Modern farmhouse design requires vintage looks with an updated style. This collection fits this definition with minimalistic styled frames of Bronze with Gold accents that cradle Clear mason jar shaped glass. Add vintage bulbs for farmhouse appeal or tubular bulbs for a more modern approach.

# **FINISHES OPTION**

Bronze / Gold (BZGLD)

# **GLASS**

Clear CL