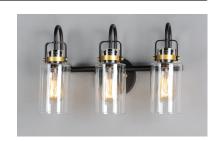

## **PRODUCT DESCRIPTION**

Modern farmhouse design requires vintage looks with an updated style. This collection fits this definition with minimalistic styled frames of Bronze with Gold accents that cradle Clear mason jar shaped glass. Add vintage bulbs for farmhouse appeal or tubular bulbs for a more modern approach.

# **FINISHES OPTION**

Bronze / Gold (BZGLD)

# **GLASS**

Clear CL