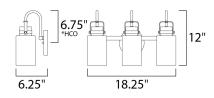

### **MEASUREMENTS**

DIMENSION : 18.25" W x 12" H x 6.25" Ext **BACK PLATE** : 5.11" W x 5.11" H x 6.7" HCO HANGING WEIGHT : 4.81 lb

#### \*height from center of outlet to the top of the fixture