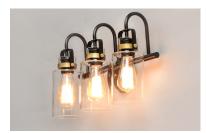

## **PRODUCT DESCRIPTION**

Modern farmhouse design requires vintage looks with an updated style. This collection fits this definition with minimalistic styled frames of Bronze with Gold accents that cradle Clear mason jar shaped glass. Add vintage bulbs for farmhouse appeal or tubular bulbs for a more modern approach.

# **FINISHES OPTION**

Bronze / Gold (BZGLD)

# **GLASS**

Clear CL