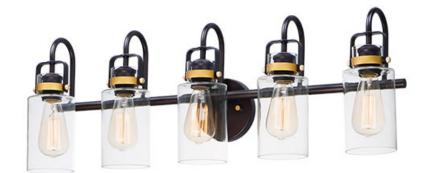

## **PRODUCT DESCRIPTION**

Modern farmhouse design requires vintage looks with an updated style. This collection fits this definition with minimalistic styled frames of Bronze with Gold accents that cradle Clear mason jar shaped glass. Add vintage bulbs for farmhouse appeal or tubular bulbs for a more modern approach.

# **FINISHES OPTION**

Bronze / Gold (BZGLD)

# GLASS

Clear CL