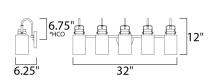

## **MEASUREMENTS**

DIMENSION BACK PLATE HANGING WEIGHT

: 32" W x 12" H x 6.25" Ext

: 5.11" W x 5.11" H x 6.7" HCO

: Yes