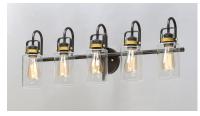

## **PRODUCT DESCRIPTION**

Modern farmhouse design requires vintage looks with an updated style. This collection fits this definition with minimalistic styled frames of Bronze with Gold accents that cradle Clear mason jar shaped glass. Add vintage bulbs for farmhouse appeal or tubular bulbs for a more modern approach.

# **FINISHES OPTION**

Bronze / Gold (BZGLD)

# GLASS

Clear CL