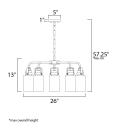

# **MEASUREMENTS**

DIMENSION MAX OAH CANOPY HANGING WEIGHT LAMPING INPUT VOLTAGE BULB

BULB INCLUDED DIMMABLE

30175

: 26" W x 13" H : 57.25" OAH : 5" W x 1" H : 9.7 lb

:120V : 60W Incandescent E26 Medium , 300W Total : (Not Included) :Yes