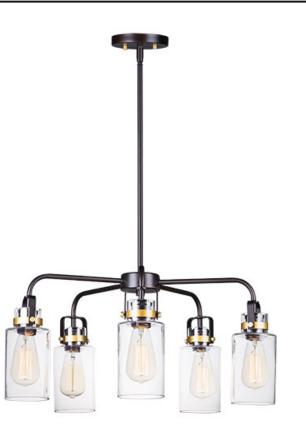

## **PRODUCT DESCRIPTION**

Modern farmhouse design requires vintage looks with an updated style. This collection fits this definition with minimalistic styled frames of Bronze with Gold accents that cradle Clear mason jar shaped glass. Add vintage bulbs for farmhouse appeal or tubular bulbs for a more modern approach.

# **MEASUREMENTS**

DIMENSION MAX OAH CANOPY HANGING WEIGHT LAMPING INPUT VOLTAGE BULB

BULB INCLUDED DIMMABLE

30175

: 26" W x 13" H : 57.25" OAH : 5" W x 1" H : 9.7 lb

:120V : 60W Incandescent E26 Medium , 300W Total : (Not Included) :Yes