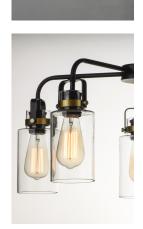

## **PRODUCT DESCRIPTION**

Modern farmhouse design requires vintage looks with an updated style. This collection fits this definition with minimalistic styled frames of Bronze with Gold accents that cradle Clear mason jar shaped glass. Add vintage bulbs for farmhouse appeal or tubular bulbs for a more modern approach.

## **FINISHES OPTION**

GLASS Clear CL

MATERIAL Steel, Glass

RATINGS cULus Dry Location