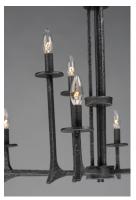

## **PRODUCT DESCRIPTION**

This hammered metal frame finished in Natural Iron looks straight from the blacksmith. A rustic style is refined by adding your choice of shades Canvas fabric or Galvanized metal with rivets. Carry this look forward by adding the complimentary table or floor lamp.

#### LAMPING

INPUT VOLTAGE : 120V

BULB : 60W Incandescent E12 Candelabra , 540W Total

BULB INCLUDED : (Not Included)

DIMMABLE : Yes