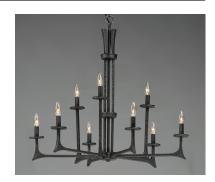

## **PRODUCT DESCRIPTION**

This hammered metal frame finished in Natural Iron looks straight from the blacksmith. A rustic style is refined by adding your choice of shades Canvas fabric or Galvanized metal with rivets. Carry this look forward by adding the complimentary table or floor lamp.

### **MEASUREMENTS**

DIMENSION : 34" L x 34" W x 29.75" H
MAX OAH : 107.5" OAH
CANOPY : 5" W x 0.75" H x 5" L

HANGING WEIGHT : 21.56 lb

#### LAMPING

INPUT VOLTAGE : 120V

BULB : 60W Incandescent E12 Candelabra , 540W Total

BULB INCLUDED : (Not Included)

DIMMABLE : Yes