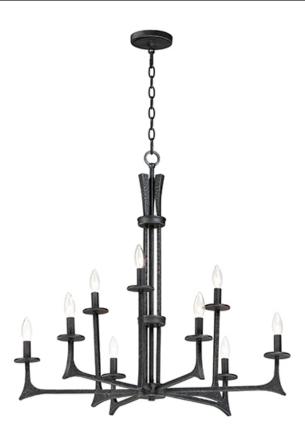

## **PRODUCT DESCRIPTION**

This hammered metal frame finished in Natural Iron looks straight from the blacksmith. A rustic style is refined by adding your choice of shades Canvas fabric or Galvanized metal with rivets. Carry this look forward by adding the complimentary table or floor lamp.

### **MEASUREMENTS**

DIMENSION : 34" L x 34" W x 29.75" H
MAX OAH : 107.5" OAH
CANOPY : 5" W x 0.75" H x 5" L

HANGING WEIGHT : 21.56 lb

#### LAMPING

INPUT VOLTAGE : 120V

BULB : 60W Incandescent E12 Candelabra , 540W Total

BULB INCLUDED : (Not Included)

DIMMABLE : Yes