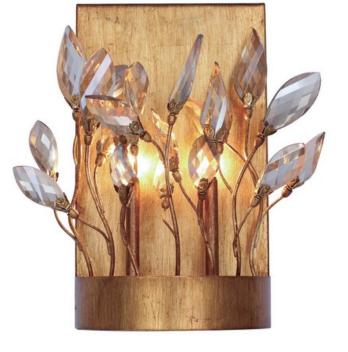

## **PRODUCT DESCRIPTION**

Hand formed wire stems finished in a rich Gold Leaf support delicate petals of Cognac crystal that create a beautiful garden of light. Petite G4 xenon lamps add brilliance and life to the sculpture.