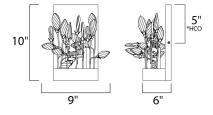

\*height from center of outlet to the top of the fixture

## MEASUREMENTS DIMENSION

BACK PLATE HANGING WEIGHT LAMPING INPUT VOLTAGE BULB BULB INCLUDED DIMMABLE

: 9" W x 10" H x 6" Ext : 6" W x 10" H x 5" HCO :4 lb

:120V : 20W Xenon 12V G4 , 40W Total : (Included) :Yes