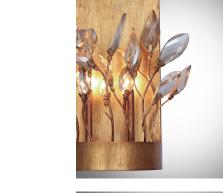

## **PRODUCT DESCRIPTION**

Hand formed wire stems finished in a rich Gold Leaf support delicate petals of Cognac crystal that create a beautiful garden of light. Petite G4 xenon lamps add brilliance and life to the sculpture.