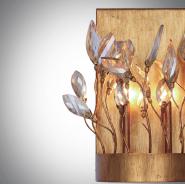

## **PRODUCT DESCRIPTION**

Hand formed wire stems finished in a rich Gold Leaf support delicate petals of Cognac crystal that create a beautiful garden of light. Petite G4 xenon lamps add brilliance and life to the sculpture.