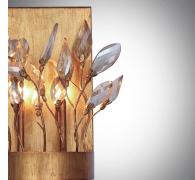

## **PRODUCT DESCRIPTION**

Hand formed wire stems finished in a rich Gold Leaf support delicate petals of Cognac crystal that create a beautiful garden of light. Petite G4 xenon lamps add brilliance and life to the sculpture.