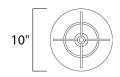

#### **MEASUREMENTS**

DIMENSION HANGING WEIGHT

### LAMPING

INPUT VOLTAGE BULB

BULB INCLUDED

DIMMABLE

: 10" L x 10" W x 17.75" H

: 8.36 lb

: 120V

: 60W Incandescent E26 Medium , 60W Total