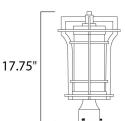

#### **MEASUREMENTS**

DIMENSION HANGING WEIGHT

### LAMPING

INPUT VOLTAGE BULB

BULB INCLUDED

DIMMABLE

: 10" L x 10" W x 17.75" H

: 8.36 lb

: 120V

: 60W Incandescent E26 Medium , 60W Total