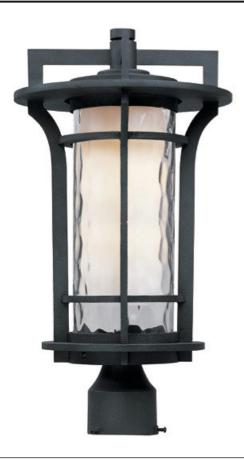

# PRODUCT DESCRIPTION

Bold, exterior design of Die Cast aluminum finished in Black Oxide support elongated cylinders of clear Waterglass. Light is gently diffused by a second inner cylinder of Satin White glass.

# MATERIAL

Aluminum, Glass

## **FINISHES OPTION**

Black Oxide (BO)

## **GLASS**

Water Glass WG