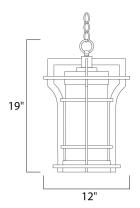

### LAMPING

INPUT VOLTAGE BULB

**BULB INCLUDED** DIMMABLE

: 12" L x 12" W x 19" H

: 5" W x 1.25" H x 5" L

:120V

: 60W Incandescent E26 Medium, 60W Total

: (Not Included)