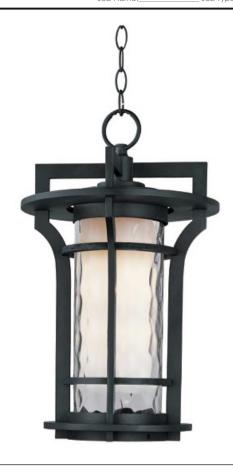

# **PRODUCT DESCRIPTION**

Bold, exterior design of Die Cast aluminum finished in Black Oxide support elongated cylinders of clear Waterglass. Light is gently diffused by a second inner cylinder of Satin White glass.

### **FINISHES OPTION**

Black Oxide (BO)

## **GLASS**

Water Glass WG