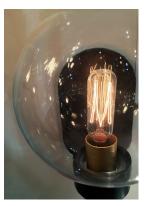

### LAMPING

INPUT VOLTAGE

BULB

BULB INCLUDED

DIMMABLE

: 3.79 lb

: 120V

: 60W Incandescent E12 Candelabra , 120W Total

## **GLASS**

Clear CL