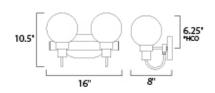

# **MEASUREMENTS**

DIMENSION **BACK PLATE** HANGING WEIGHT

: (Not Included)

: 16" W x 10.5" H x 8" Ext

: 7.88" W x 4.65" H x 6.25" HCO

: Yes