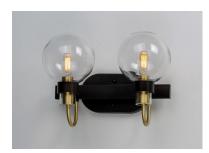

## **PRODUCT DESCRIPTION**

This classic Mid Century Modern design features a frame finished in a combination of Bronze and Satin Brass. The arms terminate at rings that support Clear heavy blown glass shades which were prevalent in this era.

# **FINISHES OPTION**

Bronze / Satin Brass (BZSBR)