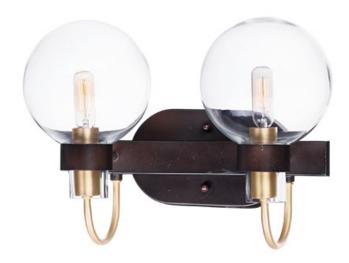

## **PRODUCT DESCRIPTION**

This classic Mid Century Modern design features a frame finished in a combination of Bronze and Satin Brass. The arms terminate at rings that support Clear heavy blown glass shades which were prevalent in this era.

# **FINISHES OPTION**

Bronze / Satin Brass (BZSBR)

## **GLASS**

Clear CL