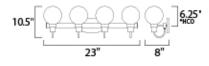

## MEASUREMENTS DIMENSION BACK PLATE

HANGING WEIGHT LAMPING INPUT VOLTAGE BULB BULB INCLUDED DIMMABLE : 33" W x 10.5" H x 8" Ext : 7.88" W x 4.65" H x 6.25" HCO : 6.04 lb

:120V

: Yes

- : 60W Incandescent E12 Candelabra , 240W Total
- : (Not Included)