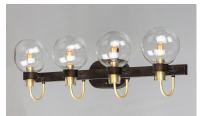

## **PRODUCT DESCRIPTION**

This classic Mid Century Modern design features a frame finished in a combination of Bronze and Satin Brass. The arms terminate at rings that support Clear heavy blown glass shades which were prevalent in this era.