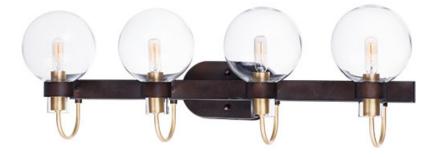

## **PRODUCT DESCRIPTION**

This classic Mid Century Modern design features a frame finished in a combination of Bronze and Satin Brass. The arms terminate at rings that support Clear heavy blown glass shades which were prevalent in this era.