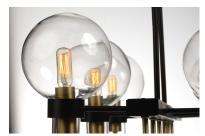

# PRODUCT DESCRIPTION

\*max overall height

This classic Mid Century Modern design features a frame finished in a combination of Bronze and Satin Brass. The arms terminate at rings that support Clear heavy blown glass shades which were prevalent in this era.

# **GLASS**

Clear CL

### LAMPING

INPUT VOLTAGE

BULB

**BULB INCLUDED** 

DIMMABLE

: 120V : 60W Incandescent E12 Candelabra , 360W Total

: Yes

**FINISHES OPTION** 