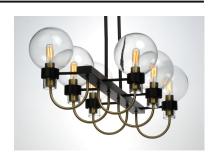

# PRODUCT DESCRIPTION

\*max overall height

This classic Mid Century Modern design features a frame finished in a combination of Bronze and Satin Brass. The arms terminate at rings that support Clear heavy blown glass shades which were prevalent in this era.

Bronze / Satin Brass (BZSBR)