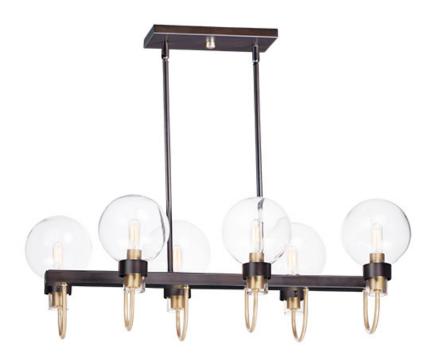

# PRODUCT DESCRIPTION

\*max overall height

This classic Mid Century Modern design features a frame finished in a combination of Bronze and Satin Brass. The arms terminate at rings that support Clear heavy blown glass shades which were prevalent in this era.

# **MEASUREMENTS**

DIMENSION : 31.5" L x 16" W x 11" H MAX OAH : 50.75" OAH CANOPY : 10.62" W × 0.75" H × 4.75" L HANGING WEIGHT : 13.67 lb

: (Not Included)

Bronze / Satin Brass (BZSBR)