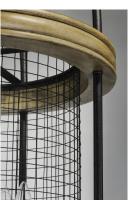

# PRODUCT DESCRIPTION

Rings of solid wood finished in Driftwood adds dramatic contrast to the Textured Black mesh and metal in this Industrial Country design. The use of mixed materials and textures create a striking design sure to enhance the beauty of your room.

## MATERIAL

Wood, Steel