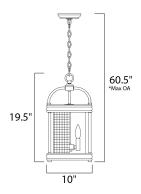

\*max overall height

#### **MEASUREMENTS**

 DIMENSION
 : 10" L x 10" W x 19.5" H

 MAX OAH
 : 60.5" OAH

 CANOPY
 : 5" W x 1" H x 5" L

 HANGING WEIGHT
 : 9.8 lb

 WIRE LENGTH
 : 120"

: Yes