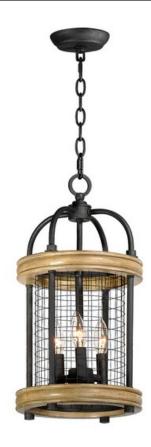

# PRODUCT DESCRIPTION

Rings of solid wood finished in Driftwood adds dramatic contrast to the Textured Black mesh and metal in this Industrial Country design. The use of mixed materials and textures create a striking design sure to enhance the beauty of your room.

## **FINISHES OPTION**

Driftwood / Black (DWBK)

## MATERIAL

Wood, Steel