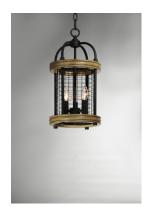

# PRODUCT DESCRIPTION

Rings of solid wood finished in Driftwood adds dramatic contrast to the Textured Black mesh and metal in this Industrial Country design. The use of mixed materials and textures create a striking design sure to enhance the beauty of your room.

## **FINISHES OPTION**

Driftwood / Black (DWBK)

## MATERIAL

Wood, Steel