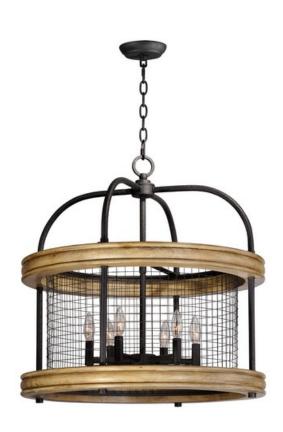

## **PRODUCT DESCRIPTION**

Rings of solid wood finished in Driftwood adds dramatic contrast to the Textured Black mesh and metal in this Industrial Country design. The use of mixed materials and textures create a striking design sure to enhance the beauty of your room.

## LAMPING

INPUT VOLTAGE BULB BULB INCLUDED DIMMABLE

: 25" L x 25" W x 25.75" H : 66.75" OAH : 5" W x 1" H x 5" L : 30 lb

:120V

: 120"

- : 60W Incandescent E12 Candelabra, 360W Total
- : (Not Included) :Yes

## FINISHES OPTION

MATERIAL Wood, Steel

RATINGS cULus Dry Location