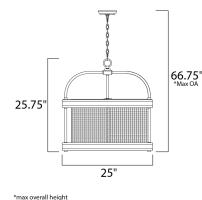

**MEASUREMENTS** DIMENSION

MAX OAH CANOPY HANGING WEIGHT WIRE LENGTH

## LAMPING

INPUT VOLTAGE BULB BULB INCLUDED DIMMABLE

: 25" L x 25" W x 25.75" H : 66.75" OAH : 5" W x 1" H x 5" L : 30 lb

:120V

: 120"

- : 60W Incandescent E12 Candelabra, 360W Total
- : (Not Included) :Yes