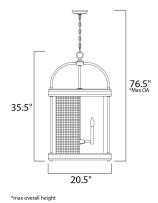

MEASUREMENTS DIMENSION

MAX OAH CANOPY HANGING WEIGHT WIRE LENGTH

LAMPING

INPUT VOLTAGE BULB BULB INCLUDED DIMMABLE : 20.5" L x 20.5" W x 35.5" H : 76.5" OAH : 5" W x 1" H x 5" L : 29.2 lb

: 120"

Job Name:\_

Job Type:\_

Quantity:\_

: 120V : 60W Incandescent E12 Candelabra , 360W Total : (Not Included) : Yes