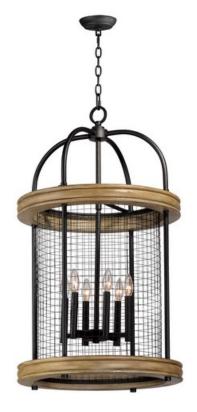

## **PRODUCT DESCRIPTION**

Rings of solid wood finished in Driftwood adds dramatic contrast to the Textured Black mesh and metal in this Industrial Country design. The use of mixed materials and textures create a striking design sure to enhance the beauty of your room.

## FINISHES OPTION

MATERIAL Wood, Steel

RATINGS CULus Dry Location