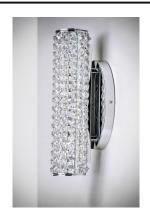

# PRODUCT DESCRIPTION

Clear Beveled Crystals are strung onto a continuous wire and wrapped over a tubular metal frame finished in your choice of a high luster Polished Chrome or vibrant Rose Gold. Hidden within the tubular frame is a LED light source, which not only adds beauty and sparkle to the crystal, but adds ample light for the vanity.

# FINISHES OPTION

Polished Chrome (PC)

Rose Gold (RG)