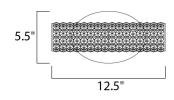

### **MEASUREMENTS**

HANGING WEIGHT

DIMENSION : 12.5" W x 5.5" H x 5" Ext **BACK PLATE** : 2.7" HCO