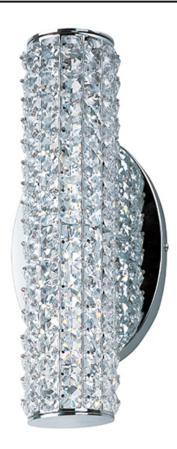

# PRODUCT DESCRIPTION

Clear Beveled Crystals are strung onto a continuous wire and wrapped over a tubular metal frame finished in your choice of a high luster Polished Chrome or vibrant Rose Gold. Hidden within the tubular frame is a LED light source, which not only adds beauty and sparkle to the crystal, but adds ample light for the vanity.

# FINISHES OPTION

Polished Chrome (PC)

Rose Gold (RG)

### **GLASS**

Beveled Crystal BC