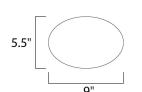

### **MEASUREMENTS**

HANGING WEIGHT

DIMENSION : 12.5" W x 5.5" H x 5" Ext **BACK PLATE** : 2.7" HCO