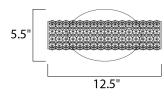

### **MEASUREMENTS**

DIMENSION : 12.5" W x 5.5" H x 5" Ext BACK PLATE : 5.25" W x 9" H x 2.7" HCO

HANGING WEIGHT : 3.35 lb

LAMPING

LUMENS : 350 Rated

BULB : 5W LED PCB Integrated, 5W Total

BULB INCLUDED : (Integrated)
DIMMABLE : Triac CL
CRI : 80 CRI
COLOR\_TEMP : 3000K