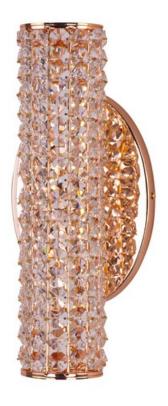

## PRODUCT DESCRIPTION

Clear Beveled Crystals are strung onto a continuous wire and wrapped over a tubular metal frame finished in your choice of a high luster Polished Chrome or vibrant Rose Gold. Hidden within the tubular frame is a LED light source, which not only adds beauty and sparkle to the crystal, but adds ample light for the vanity.

### **MEASUREMENTS**

DIMENSION : 12.5" W x 5.5" H x 5" Ext BACK PLATE : 5.25" W x 9" H x 2.7" HCO

HANGING WEIGHT : 3.35 lb

LAMPING

LUMENS : 350 Rated

BULB : 5W LED PCB Integrated, 5W Total

BULB INCLUDED : (Integrated)
DIMMABLE : Triac CL
CRI : 80 CRI
COLOR\_TEMP : 3000K

## GLASS

Beveled Crystal BC

#### MATERIAL

Steel, Crystal