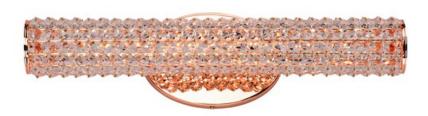

# **PRODUCT DESCRIPTION**

Clear Beveled Crystals are strung onto a continuous wire and wrapped over a tubular metal frame finished in your choice of a high luster Polished Chrome or vibrant Rose Gold. Hidden within the tubular frame is a LED light source, which not only adds beauty and sparkle to the crystal, but adds ample light for the vanity.

## **MEASUREMENTS**

DIMENSION : 20.5" W x 5.5" H x 5" Ext **BACK PLATE** : 5.25" W x 9" H x 2.7" HCO HANGING WEIGHT : 4.8 lb

# LAMPING

INPUT VOLTAGE :120V LUMENS : 560 Rated

BULB : 8W LED PCB Integrated, 8W Total **BULB INCLUDED** 

: (Integrated) DIMMABLE : Triac CL CRI : 80+ CRI COLOR\_TEMP : 3000K