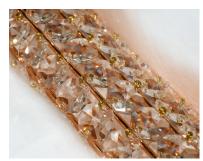

# **PRODUCT DESCRIPTION**

Clear Beveled Crystals are strung onto a continuous wire and wrapped over a tubular metal frame finished in your choice of a high luster Polished Chrome or vibrant Rose Gold. Hidden within the tubular frame is a LED light source, which not only adds beauty and sparkle to the crystal, but adds ample light for the vanity.

## **GLASS**

Beveled Crystal BC

# MATERIAL

Steel, Crystal