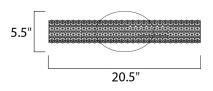

## **MEASUREMENTS**

DIMENSION : 20.5" W x 5.5" H x 5" Ext **BACK PLATE** : 5.25" W x 9" H x 2.7" HCO HANGING WEIGHT : 4.8 lb