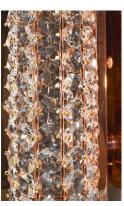

# **PRODUCT DESCRIPTION**

Clear Beveled Crystals are strung onto a continuous wire and wrapped over a tubular metal frame finished in your choice of a high luster Polished Chrome or vibrant Rose Gold. Hidden within the tubular frame is a LED light source, which not only adds beauty and sparkle to the crystal, but adds ample light for the vanity.

## **GLASS**

Beveled Crystal BC