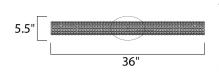

## **MEASUREMENTS**

 DIMENSION
 : 36" W x 5.5" H x 5" Ext

 BACK PLATE
 : 5.25" W x 9" H x 2.7" HCO

 HANGING WEIGHT
 : 7.54 lb