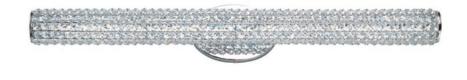

## **PRODUCT DESCRIPTION**

Clear Beveled Crystals are strung onto a continuous wire and wrapped over a tubular metal frame finished in your choice of a high luster Polished Chrome or vibrant Rose Gold. Hidden within the tubular frame is a LED light source, which not only adds beauty and sparkle to the crystal, but adds ample light for the vanity.

# GLASS

Beveled Crystal BC