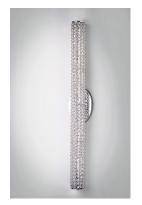

## **PRODUCT DESCRIPTION**

Clear Beveled Crystals are strung onto a continuous wire and wrapped over a tubular metal frame finished in your choice of a high luster Polished Chrome or vibrant Rose Gold. Hidden within the tubular frame is a LED light source, which not only adds beauty and sparkle to the crystal, but adds ample light for the vanity.

# **FINISHES OPTION**

Polished Chrome (PC)