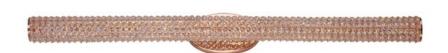

## **PRODUCT DESCRIPTION**

Clear Beveled Crystals are strung onto a continuous wire and wrapped over a tubular metal frame finished in your choice of a high luster Polished Chrome or vibrant Rose Gold. Hidden within the tubular frame is a LED light source, which not only adds beauty and sparkle to the crystal, but adds ample light for the vanity.

### **MEASUREMENTS**

DIMENSION : 47" W x 5.5" H x 5" Ext BACK PLATE : 2.7" HCO

HANGING WEIGHT : 9.43 lb

LUMENS : 1,400 Rated

BULB : 20W LED PCB Integrated, 20W Total

**BULB INCLUDED** : (Integrated) DIMMABLE : Triac CL CRI : 80 CRI COLOR\_TEMP : 3000K