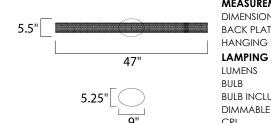

### **MEASUREMENTS**

DIMENSION : 47" W x 5.5" H x 5" Ext BACK PLATE : 2.7" HCO

HANGING WEIGHT : 9.43 lb

LUMENS : 1,400 Rated

BULB : 20W LED PCB Integrated, 20W Total

**BULB INCLUDED** : (Integrated) DIMMABLE : Triac CL CRI : 80 CRI COLOR\_TEMP : 3000K