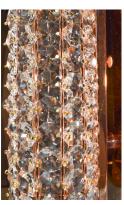

## **PRODUCT DESCRIPTION**

Clear Beveled Crystals are strung onto a continuous wire and wrapped over a tubular metal frame finished in your choice of a high luster Polished Chrome or vibrant Rose Gold. Hidden within the tubular frame is a LED light source, which not only adds beauty and sparkle to the crystal, but adds ample light for the vanity.

#### **GLASS**

Beveled Crystal BC

## MATERIAL Steel, Crystal