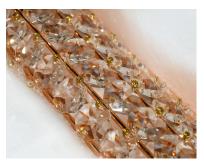

## **PRODUCT DESCRIPTION**

Clear Beveled Crystals are strung onto a continuous wire and wrapped over a tubular metal frame finished in your choice of a high luster Polished Chrome or vibrant Rose Gold. Hidden within the tubular frame is a LED light source, which not only adds beauty and sparkle to the crystal, but adds ample light for the vanity.

#### **GLASS**

Beveled Crystal BC

## MATERIAL Steel, Crystal