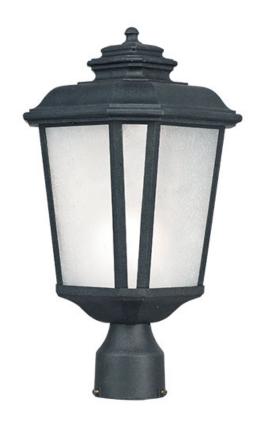

## PRODUCT DESCRIPTION

A classical, traditional style finished in a rustic Black Oxide finish with Weathered Frost glass is sure to add elegance to your home's exterior. Available in both incandescent and fluorescent versions with an source to consider.

## **FINISHES OPTION**

Black Oxide (BO)

## **GLASS**

Weathered Frost WF