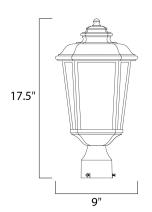

# **MEASUREMENTS**

DIMENSION HANGING WEIGHT

LAMPING

INPUT VOLTAGE

BULB

BULB INCLUDED

DIMMABLE

: 9" L x 9" W x 17.5" H