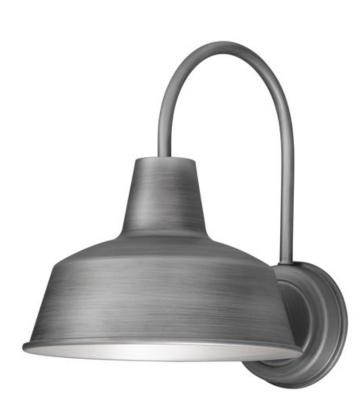

## **PRODUCT DESCRIPTION**

Picture yourself in an old gangster movie and the lighting on the wharf would look very much like this collection. This all aluminum collection is available in your choice of Weathered Zinc, Empire Bronze, or Black and is at a price point sure to please.

# FINISHES OPTION

Black (BK)

Empire Bronze (EB)

Weathered Zinc (WZ)

# MATERIAL

Aluminum