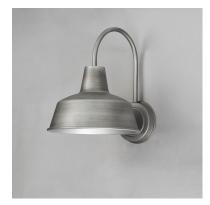

## **PRODUCT DESCRIPTION**

Picture yourself in an old gangster movie and the lighting on the wharf would look very much like this collection. This all aluminum collection is available in your choice of Weathered Zinc, Empire Bronze, or Black and is at a price point sure to please.

# FINISHES OPTION

Black (BK)

Empire Bronze (EB)

Weathered Zinc (WZ)

# MATERIAL

Aluminum