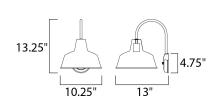

### **MEASUREMENTS**

DIMENSION : 10.25" W x 13.25" H x 13" Ext BACK PLATE : 4.75" W x 4.75" H x 10.5" HCO HANGING WEIGHT : 1.76 lb