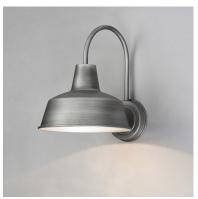

## **PRODUCT DESCRIPTION**

Picture yourself in an old gangster movie and the lighting on the wharf would look very much like this collection. This all aluminum collection is available in your choice of Weathered Zinc, Empire Bronze, or Black and is at a price point sure to please.

# FINISHES OPTION

Black (BK)

Empire Bronze (EB)

Weathered Zinc (WZ)

# MATERIAL

Aluminum