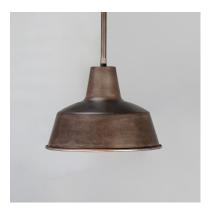

## PRODUCT DESCRIPTION

Picture yourself in an old gangster movie and the lighting on the wharf would look very much like this collection. This all aluminum collection is available in your choice of Weathered Zinc, Empire Bronze, or Black and is at a price point sure to please.

## **FINISHES OPTION**

Black (BK)

Empire Bronze (EB)

Weathered Zinc (WZ)