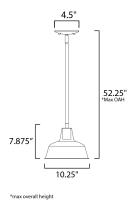

## **MEASUREMENTS**

DIMENSION : 10.25" L x 10.25" W x 7.87" H

MAX OAH : 52.25" OAH

CANOPY : 4.5" W  $\times$  0.75" H  $\times$  4.5" L HANGING WEIGHT : 2.2 lb

LAMPING

INPUT VOLTAGE : 120V

BULB : 60W Incandescent E26 Medium , 60W Total