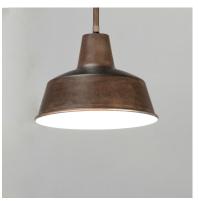

## PRODUCT DESCRIPTION

Picture yourself in an old gangster movie and the lighting on the wharf would look very much like this collection. This all aluminum collection is available in your choice of Weathered Zinc, Empire Bronze, or Black and is at a price point sure to please.

## **FINISHES OPTION**

Black (BK)

Empire Bronze (EB)

Weathered Zinc (WZ)