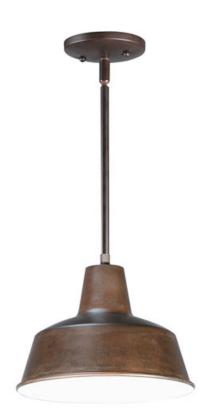

## PRODUCT DESCRIPTION

Picture yourself in an old gangster movie and the lighting on the wharf would look very much like this collection. This all aluminum collection is available in your choice of Weathered Zinc, Empire Bronze, or Black and is at a price point sure to please.

## **FINISHES OPTION**

Black (BK)

Empire Bronze (EB)

Weathered Zinc (WZ)