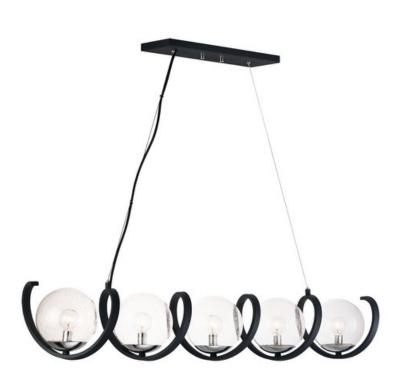

## **PRODUCT DESCRIPTION**

Rectangular metal channel, finished in Black, is meticulously formed in a curl design to create a unique and dramatic design. Clear Seedy glass balls supported by cups of Polished Nickel are strategically positioned to balance out the design.

# **FINISHES OPTION**

Black / Polished Nickel (BKPN)

# GLASS

Seedy CD

## MATERIAL

Steel, Glass