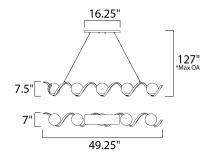

#### \*max overall height

#### **MEASUREMENTS**

DIMENSION :
MAX OAH :
CANOPY :
HANGING WEIGHT :

WIRE LENGTH : 1

LAMPING

INPUT VOLTAGE BULB BULB INCLUDED

DIMMABLE

: 49.25" L x 7" W x 7.5" H

: 127" OAH

: 4.25" W x 0.75" H x 16.25" L

: 13.09 lb : 120"

OLTAGE : 120V

: 40W Incandescent E12 Candelabra , 200W Total

: (Not Included)

: Yes