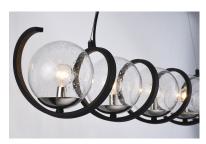

## **PRODUCT DESCRIPTION**

Rectangular metal channel, finished in Black, is meticulously formed in a curl design to create a unique and dramatic design. Clear Seedy glass balls supported by cups of Polished Nickel are strategically positioned to balance out the design.