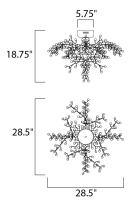

### **MEASUREMENTS**

DIMENSION : 28.5" L x 28.5" W x 18.75" H CANOPY : 5.75" W x 2.5" H x 5.75" L HANGING WEIGHT : 14.3 lb