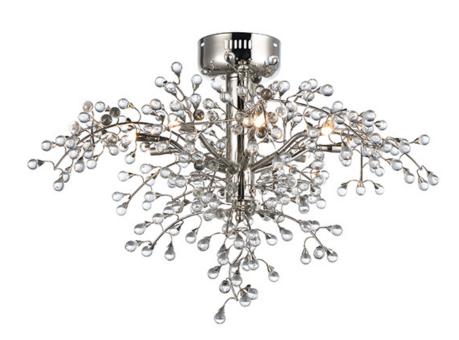

## PRODUCT DESCRIPTION

Branches of Polished Nickel support clusters of Clear glass balls which glisten from the light of the xenon lamps provided. With three sizes to choose you are sure to find a Cluster to enhance your room decor.

## FINISHES OPTION

Polished Nickel (PN)

# **GLASS**

Clear CL

## MATERIAL

Steel, Glass