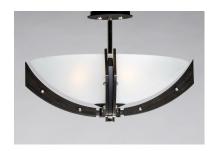

### **PRODUCT DESCRIPTION**

A modern classic created using mixed medium in complimentary finishes that come together to compose a beautiful art form. Available in your choice of Wenge wood with Black and Polished Nickel accents or Antique Pecan wood with Bronze and Satin Brass. Tall Clear glass cylinders with a frosted band complement the scale of the design.

#### **GLASS**

Clear CL

#### MATERIAL

Steel, Wood, Glass