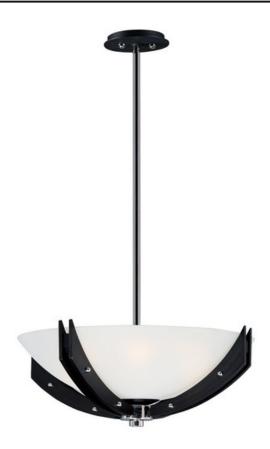

### **PRODUCT DESCRIPTION**

A modern classic created using mixed medium in complimentary finishes that come together to compose a beautiful art form. Available in your choice of Wenge wood with Black and Polished Nickel accents or Antique Pecan wood with Bronze and Satin Brass. Tall Clear glass cylinders with a frosted band complement the scale of the design.

### **MEASUREMENTS**

DIMENSION : 21.75" L x 21.75" W x 14" H

MAX OAH : 56" OAH

CANOPY : 6" W x 0.75" H x 6" L

HANGING WEIGHT : 17.1 lb

WIRE LENGTH : 120"