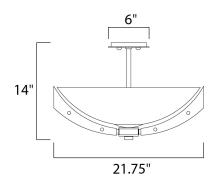

### **MEASUREMENTS**

DIMENSION : 21.75" L x 21.75" W x 14" H

MAX OAH : 56" OAH

CANOPY : 6" W x 0.75" H x 6" L

HANGING WEIGHT : 17.1 lb

WIRE LENGTH : 120"