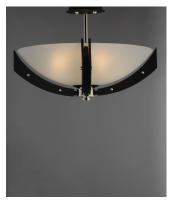

### **PRODUCT DESCRIPTION**

A modern classic created using mixed medium in complimentary finishes that come together to compose a beautiful art form. Available in your choice of Wenge wood with Black and Polished Nickel accents or Antique Pecan wood with Bronze and Satin Brass. Tall Clear glass cylinders with a frosted band complement the scale of the design.

#### **GLASS**

Clear CL

#### MATERIAL

Steel, Wood, Glass