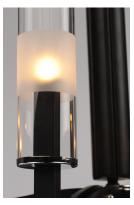

#### PRODUCT DESCRIPTION

A modern classic created using mixed medium in complimentary finishes that come together to compose a beautiful art form. Available in your choice of Wenge wood with Black and Polished Nickel accents or Antique Pecan wood with Bronze and Satin Brass. Tall Clear glass cylinders with a frosted band complement the scale of the design.

# **GLASS**

Clear CL