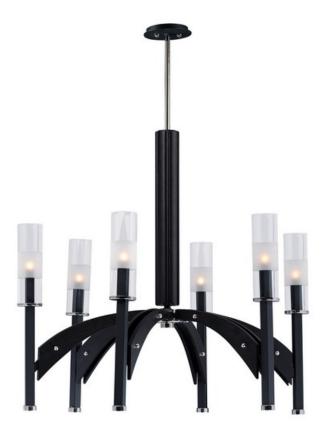

#### PRODUCT DESCRIPTION

A modern classic created using mixed medium in complimentary finishes that come together to compose a beautiful art form. Available in your choice of Wenge wood with Black and Polished Nickel accents or Antique Pecan wood with Bronze and Satin Brass. Tall Clear glass cylinders with a frosted band complement the scale of the design.

## FINISHES OPTION

Black / Wenge (BKWE)

Bronze / Antique Pecan (BZAP)

# **GLASS**

Clear CL

#### MATERIAL

Steel, Wood, Glass