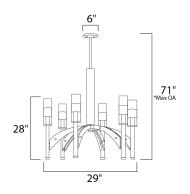

\*max overall height

### **MEASUREMENTS**

DIMENSION : 29" L x 29" W x 28" H MAX OAH : 71" OAH CANOPY :  $6"W \times 0.75"H \times 6"L$ HANGING WEIGHT : 24.64 lb WIRE LENGTH : 120"