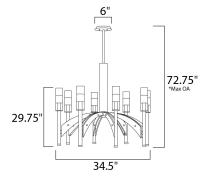

\*max overall height

# **MEASUREMENTS**

DIMENSION : 34.5" L x 34.5" W x 29.75" H MAX OAH : 72.75" OAH CANOPY : 6" W x 0.75" H x 6" L HANGING WEIGHT : 35.42 lb WIRE LENGTH : 120"