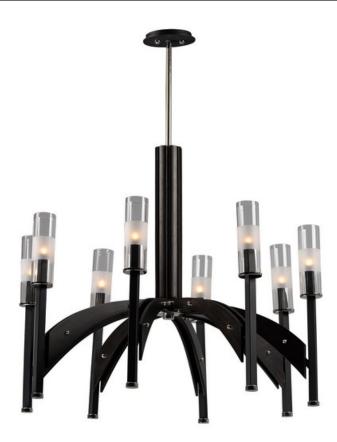

### PRODUCT DESCRIPTION

A modern classic created using mixed medium in complimentary finishes that come together to compose a beautiful art form. Available in your choice of Wenge wood with Black and Polished Nickel accents or Antique Pecan wood with Bronze and Satin Brass. Tall Clear glass cylinders with a frosted band complement the scale of the design.

## **FINISHES OPTION**

Black / Wenge (BKWE)

Bronze / Antique Pecan (BZAP)

# **GLASS**

Clear CL

#### MATERIAL

Steel, Wood, Glass