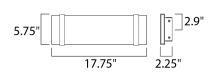

## **MEASUREMENTS**

DIMENSION : 17.75" W x 5.75" H x 2.25" Ext **BACK PLATE** : 13" W x 4.5" H x 2.9" HCO : 12.3 lb

HANGING WEIGHT