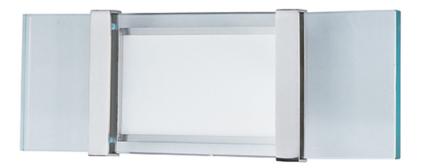

### **PRODUCT DESCRIPTION**

This contemporary design fixtures a clear heavy plate glass diffuser suspended in front of an edge lit panel finished in Satin Nickel. The ends of this diffuser extend beyond the LED panel to conceal the Light source and bring attention to the beauty of the glass.