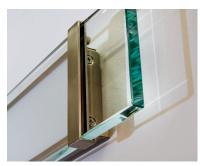

# **PRODUCT DESCRIPTION**

This contemporary design fixtures a clear heavy plate glass diffuser suspended in front of an edge lit panel finished in Satin Nickel. The ends of this diffuser extend beyond the LED panel to conceal the Light source and bring attention to the beauty of the glass.