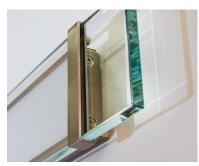

# **PRODUCT DESCRIPTION**

This contemporary design fixtures a clear heavy plate glass diffuser suspended in front of an edge lit panel finished in Satin Nickel. The ends of this diffuser extend beyond the LED panel to conceal the Light source and bring attention to the beauty of the glass.