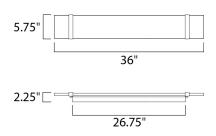

### **MEASUREMENTS**

DIMENSION : 36" W x 5.75" H x 2.25" Ext **BACK PLATE** : 26.75" W x 4.5" H HANGING WEIGHT : 18.48 lb