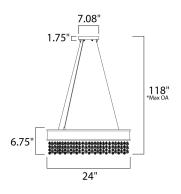

max overall height

#### **MEASUREMENTS**

 DIMENSION
 : 24" L x 24" W x 6.75" H

 MAX OAH
 : 118" OAH

 CANOPY
 : 7" W x 1.75" H x 7" L

 HANGING WEIGHT
 : 33 lb