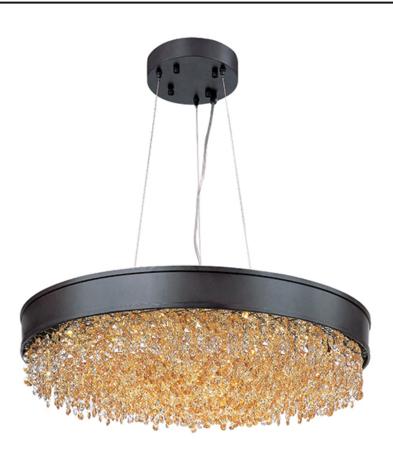

#### **PRODUCT DESCRIPTION**

A sea of crystal strands suspend from within drums of steel which are finished in your choice of Bronze with Scotch crystal or Polished Chrome with Mirror Smoke crystal. Hidden inside the drum is a powerful dimmable LED source which has the crystals dancing in the night without any glare in your eyes.

#### **MEASUREMENTS**

 DIMENSION
 : 24" L x 24" W x 6.75" H

 MAX OAH
 : 118" OAH

 CANOPY
 : 7" W x 1.75" H x 7" L

 HANGING WEIGHT
 : 33 lb