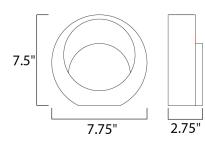

#### **MEASUREMENTS**

DIMENSION BACK PLATE HANGING WEIGHT

## : 7.75" W x 7.5" H x 2.75" Ext : 5" W x 0.5" H x 5" HCO

: 4.14 lb

: 630 Rated (550 Del.)

: 9W LED PCB Integrated , 9W Total

: (Integrated)

: No : 90+ CRI : 3000K