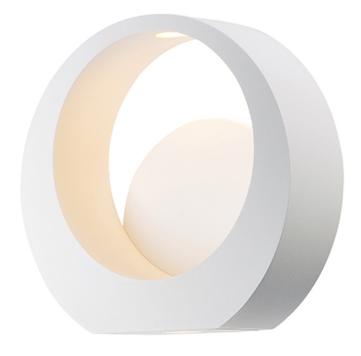

## **PRODUCT DESCRIPTION**

European designed outdoor lighting unique to the North American market and exclusively offered to you by StudioM. Cast aluminum construction with multi-functional design offers a different and fun approach to exterior lighting. Multiple powder coated finishes to choose from all powered with top of the line LEDs.