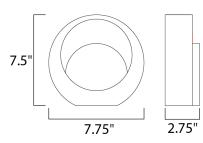

# **MEASUREMENTS**

DIMENSION **BACK PLATE** HANGING WEIGHT

# LAMPING

**LUMENS** BULB

**BULB INCLUDED** 

DIMMABLE

CRI

COLOR\_TEMP

: 7.75" W x 7.5" H x 2.75" Ext : 5" W x 0.5" H x 5" HCO

: 4.14 lb

: 630 Rated (550 Del.)

: 9W LED PCB Integrated, 9W Total

: (Integrated)

: No : 90+ CRI : 3000K