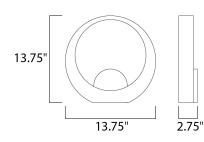

# MEASUREMENTS

### DIMENSION BACK PLATE HANGING WEIGHT LAMPING LUMENS BULB BULB INCLUDED

DIMMABLE

COLOR\_TEMP

CRI

: 13.75" W x 13.75" H x 2.75" Ext : 5" W x 0.5" H x 11" HCO : 7.15 lb

- : 1,330 Rated (680 Del.)
- : 19W LED PCB Integrated , 19W Total
- : (Integrated) : No
- - : 90+ CRI : 3000K