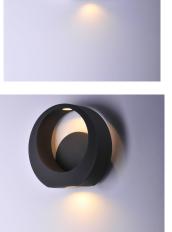

## **PRODUCT DESCRIPTION**

European designed outdoor lighting unique to the North American market and exclusively offered to you by StudioM. Cast aluminum construction with multi-functional design offers a different and fun approach to exterior lighting. Multiple powder coated finishes to choose from all powered with top of the line LEDs.

### DIMENSION BACK PLATE HANGING WEIGHT LAMPING LUMENS BULB BULB INCLUDED

DIMMABLE

COLOR\_TEMP

CRI

: 13.75" W x 13.75" H x 2.75" Ext : 5" W x 0.5" H x 11" HCO : 7.15 lb

- : 1,330 Rated (680 Del.)
- : 19W LED PCB Integrated , 19W Total
- : (Integrated) : No
- - : 90+ CRI : 3000K