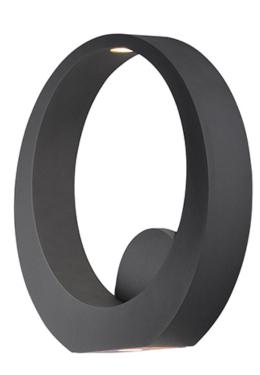

## **PRODUCT DESCRIPTION**

European designed outdoor lighting unique to the North American market and exclusively offered to you by StudioM. Cast aluminum construction with multi-functional design offers a different and fun approach to exterior lighting. Multiple powder coated finishes to choose from all powered with top of the line LEDs.

## FINISHES OPTION

Bronze (BZ) White (WT)

MATERIAL Aluminum, Glass

RATINGS CETLus Wet Location ADA